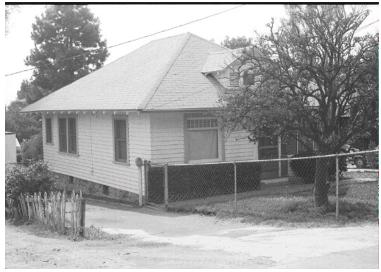

## 678 E Pine St

Original survey photo (ca. 1990)

APN: 5841-031-019 AHAD ID: 16073

Year Built: 1905 (estimated) Year Built (Assessor): 1905 Legal Description: Not on File

Quadrant: Not on File

Current Lot Size: Not on File Historic Name: Not on File Style: American Foursquare