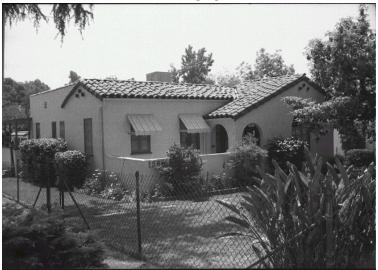

## 1558 Pepper Dr

Original survey photo (ca. 1990)

APN: 5853-014-002 AHAD ID: 15982

Year Built: 1926 (estimated) Year Built (Assessor): 1926 Legal Description: Not on File

Quadrant: Not on File

Current Lot Size: Not on File Historic Name: Not on File Style: Spanish Colonial Revival