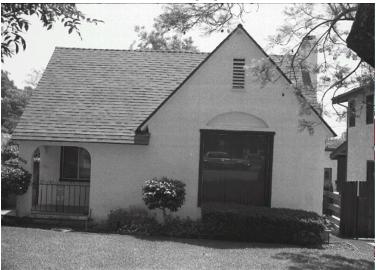

## 1550 Pepper Dr

Original survey photo (ca. 1990)

APN: 5853-014-003 AHAD ID: 15979

Year Built: 1929 (estimated) Year Built (Assessor): 1929

Legal Description: Lot 24, Blk. B, Tr. 875

Quadrant: Not on File