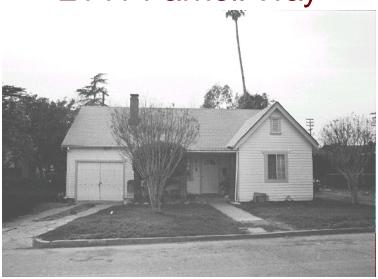

## 2141 Parnell Way

Original survey photo (ca. 1990)

APN: 5825-006-016 AHAD ID: 15963

Year Built: 1925 (estimated) Year Built (Assessor): 1925 Legal Description: Not on File

Quadrant: Not on File

Current Lot Size: Not on File Historic Name: Not on File Style: California Cottage