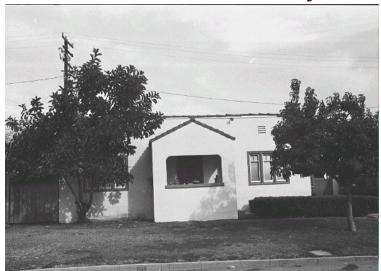

## 2140 Parnell Way

Original survey photo (ca. 1990)

APN: 5825-002-031 AHAD ID: 15962

Year Built: 1925 (actual) Year Built (Assessor): 1925

Legal Description: Parcel 25, L.S. Map b.17, p. 7

Quadrant: Not on File