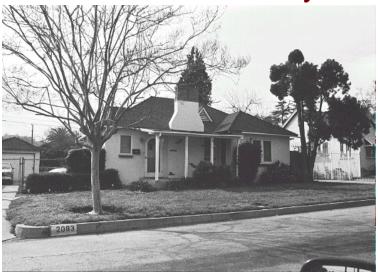

## 2083 Parnell Way

Original survey photo (ca. 1990)

APN: 5825-006-022 AHAD ID: 15955

Year Built: 1926 (estimated) Year Built (Assessor): 1926 Legal Description: Not on File

Quadrant: Not on File

Current Lot Size: Not on File Historic Name: Not on File Style: California Cottage