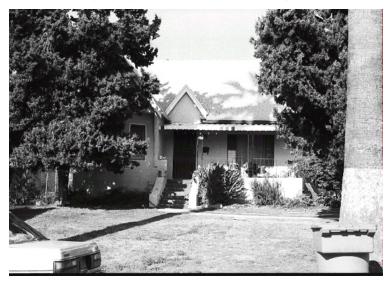

## 395 W Palm St

Original survey photo (ca. 1990)

APN: 5829-011-027 AHAD ID: 15926

Year Built: 1926 (actual) Year Built (Assessor): 1926

Legal Description: Lots 30 & 58, Tr. 8951

Quadrant: Not on File

Current Lot Size: Not on File Historic Name: Not on File