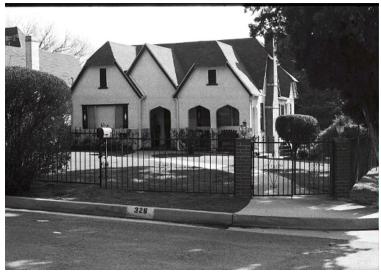

## 326 W Palm St

Original survey photo (ca. 1990)

APN: 5832-009-005 AHAD ID: 15921

Year Built: 1925 (estimated) Year Built (Assessor): 1925 Year Built (Other): 1930

Legal Description: Not on File

Quadrant: Not on File