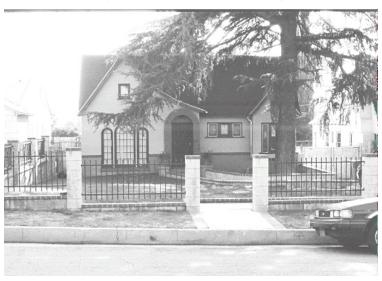

## 294 W Palm St

Original survey photo (ca. 1990)

APN: 5832-009-001 AHAD ID: 15914

Year Built: 1925 (estimated) Year Built (Assessor): 1925 Legal Description: Not on File

Quadrant: Not on File

Current Lot Size: Not on File Historic Name: Not on File Style: English Period Revival