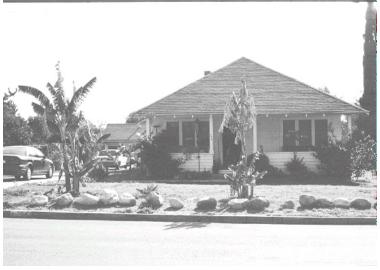

## 254 W Palm St

Original survey photo (ca. 1990)

APN: 5832-010-017 AHAD ID: 15908

Year Built: 1917 (estimated) Legal Description: Not on File

Quadrant: Not on File

Current Lot Size: Not on File Historic Name: Not on File