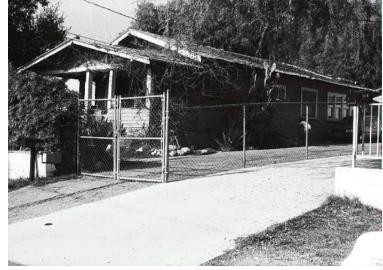

## 195 W Palm St

Original survey photo (ca. 1990)

APN: 5832-006-009 AHAD ID: 15904 Year Built: 1930 (estimated) Year Built (Assessor): 1930 Legal Description: Not on File Quadrant: Not on File Current Lot Size: Not on File Historic Name: Not on File Style: Craftsman Stories: 1 Type: Residence CHRS: 3CS Building Permits: None on File Alterations: None on File Original Owner: Not on File Original Owner Occupation: Not on File Place of Business: Not on File Other Owners: None on File Original Cost: Not on File Original Lot Size: Not on File Moved on to Property: N Former Addresses: None on File Address Notes: Not on File