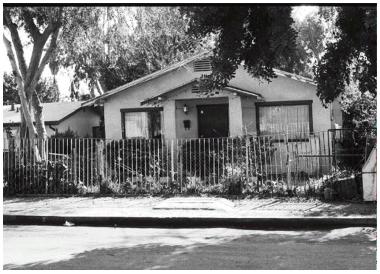

## 134 W Palm St

Original survey photo (ca. 1990)

APN: 5832-014-010 AHAD ID: 15900

Year Built: 1925 (estimated) Year Built (Assessor): 1925 Legal Description: Not on File

Quadrant: Not on File

Current Lot Size: Not on File Historic Name: Not on File

Style: Craftsman

Stories: 1

Type: Residence CHRS: 3CS

Building Permits: None on File Alterations: None on File

Original Owner: Not on File

Original Owner Occupation: Not on File

Place of Business: Not on File Other Owners: None on File Original Cost: Not on File Original Lot Size: Not on File Moved on to Property: N