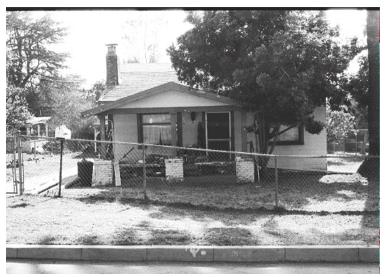

## 102 W Palm St

Original survey photo (ca. 1990)

APN: 5832-014-020 AHAD ID: 15898

Year Built: 1921 (estimated) Year Built (Assessor): 1921 Legal Description: Not on File

Quadrant: Not on File

Current Lot Size: Not on File Historic Name: Not on File