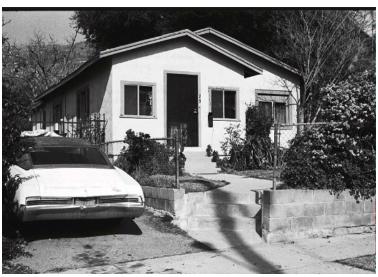

## 75 W Palm St

Original survey photo (ca. 1990)

APN: 5832-017-001 AHAD ID: 15896

Year Built: 1916 (estimated) Year Built (Assessor): 1916 Legal Description: Not on File

Quadrant: Not on File

Current Lot Size: Not on File Historic Name: Not on File