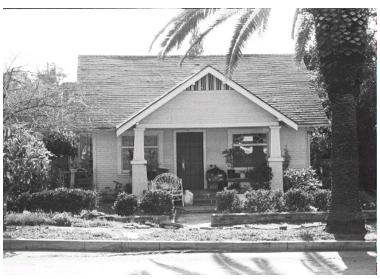

## 34 W Palm St

Original survey photo (ca. 1990)

APN: 5832-015-014 AHAD ID: 15887

Year Built: 1923 (estimated) Year Built (Assessor): 1923 Legal Description: Not on File

Quadrant: Not on File

Current Lot Size: Not on File Historic Name: Not on File

Style: Craftsman

Stories: 1

Type: Residence CHRS: 3CS

Building Permits: None on File Alterations: None on File Original Owner: Not on File

Original Owner Occupation: Not on File

Place of Business: Not on File Other Owners: None on File Original Cost: Not on File Original Lot Size: Not on File Moved on to Property: N