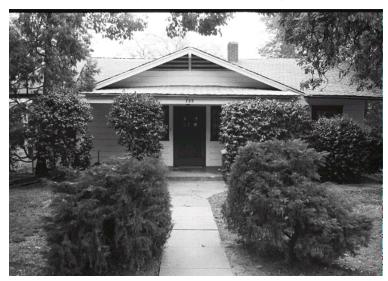

## 728 E Palm St

Original survey photo (ca. 1990)

APN: 5841-030-012 AHAD ID: 15829

Year Built: 1907 (estimated) Year Built (Assessor): 1907 Year Built (Other): 1909

Legal Description: Not on File

Quadrant: Not on File