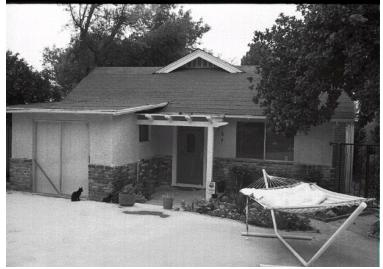

## 660 E Palm St

Original survey photo (ca. 1990)

APN: 5841-029-013 AHAD ID: 15821 Year Built: 1926 (estimated) Year Built (Assessor): 1926 Legal Description: Not on File Quadrant: Not on File Current Lot Size: Not on File Historic Name: Not on File Style: California Cottage Stories: 1 Type: Residence CHRS: 3CD, 3CS Building Permits: None on File Alterations: None on File Original Owner: Not on File Original Owner Occupation: Not on File Place of Business: Not on File Other Owners: None on File Original Cost: Not on File Original Lot Size: Not on File Moved on to Property: N Former Addresses: None on File Address Notes: Not on File