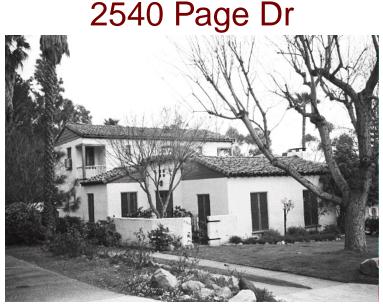

© 2025 Altadena Heritage

Original survey photo (ca. 1990)

APN: 5854-003-005 AHAD ID: 15779 Year Built: 1927 (actual) Year Built (Assessor): 1927 Year Built (Other): 1929 Legal Description: Lot 22, Tr. 7340 Quadrant: Not on File Current Lot Size: Not on File Historic Name: Not on File Style: Spanish Colonial Revival Stories: 2 Type: Residence CHRS: 3CD, 3CS Builder: Moore, Martin T. (confirmed) Building Permits: None on File Alterations: None on File Original Owner: Moore, Martin T. Original Owner Occupation: Not on File Place of Business: Not on File Other Owners: None on File Original Cost: Not on File Original Lot Size: Not on File Moved on to Property: N Former Addresses: