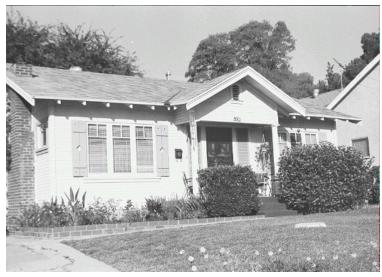

## 1485 Oxford Ave

Original survey photo (ca. 1990)

APN: Not on File AHAD ID: 15723

Year Built: 1925 (estimated) Year Built (Assessor): 1925 Legal Description: Not on File

Quadrant: Not on File

Current Lot Size: Not on File Historic Name: Not on File Style: California Cottage