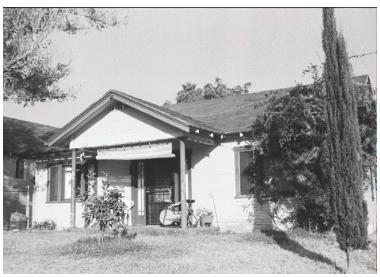

## 1422 Oxford Ave

Original survey photo (ca. 1990)

APN: Not on File AHAD ID: 15711

Year Built: 1924 (estimated) Year Built (Assessor): 1924 Legal Description: Not on File

Quadrant: Not on File

Current Lot Size: Not on File Historic Name: Not on File Style: California Cottage