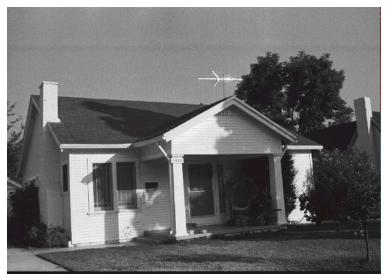

## 1412 Oxford Ave

Original survey photo (ca. 1990)

APN: Not on File AHAD ID: 15710

Year Built: 1924 (actual) Year Built (Assessor): 1923

Legal Description: Lot 25, Tr. 5300

Quadrant: Not on File

Current Lot Size: Not on File Historic Name: Not on File Style: California Cottage

Stories: 1

Type: Residence CHRS: 3CS

Building Permits: None on File

Alterations: None on File Original Owner: Reid, P.A.

Original Owner Occupation: Not on File

Place of Business: Not on File Other Owners: None on File Original Cost: Not on File Original Lot Size: Not on File Moved on to Property: N

Former Addresses: None on File Address Notes: Not on File

Note:

Sources:

© 2025 Altadena Heritage