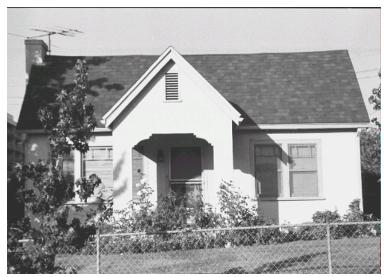

## 1403 Oxford Ave

Original survey photo (ca. 1990)

APN: Not on File AHAD ID: 15708

Year Built: 1925 (estimated) Year Built (Assessor): 1925 Legal Description: Not on File

Quadrant: Not on File

Current Lot Size: Not on File Historic Name: Not on File Style: California Cottage