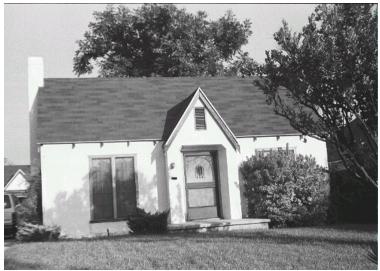

## 1402 Oxford Ave

Original survey photo (ca. 1990)

**APN: Not on File** AHAD ID: 15707 Year Built: 1925 (estimated) Year Built (Assessor): 1925 Legal Description: Not on File Quadrant: Not on File Current Lot Size: Not on File Historic Name: Not on File Style: California Cottage Stories: 1 Type: Residence CHRS: 3CS Building Permits: None on File Alterations: None on File Original Owner: Not on File Original Owner Occupation: Not on File Place of Business: Not on File Other Owners: None on File Original Cost: Not on File Original Lot Size: Not on File Moved on to Property: N Former Addresses: None on File Address Notes: Not on File