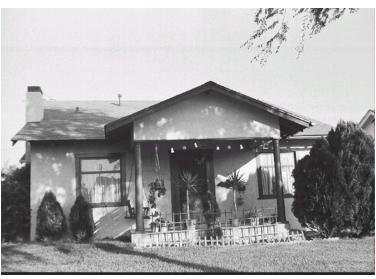

## 1388 Oxford Ave

Original survey photo (ca. 1990)

APN: Not on File AHAD ID: 15704

Year Built: 1924 (estimated) Year Built (Assessor): 1924 Legal Description: Not on File

Quadrant: Not on File

Current Lot Size: Not on File Historic Name: Not on File Style: California Cottage