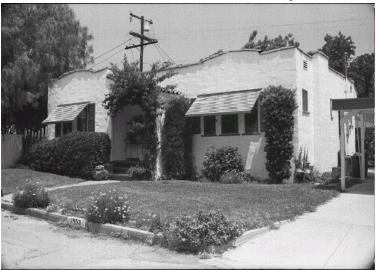

## 1953 Olive Way

Original survey photo (ca. 1990)

APN: 5852-009-040 AHAD ID: 15676

Year Built: 1926 (estimated) Year Built (Assessor): 1926 Legal Description: Not on File

Quadrant: Not on File

Current Lot Size: Not on File Historic Name: Not on File Style: Spanish Colonial Revival