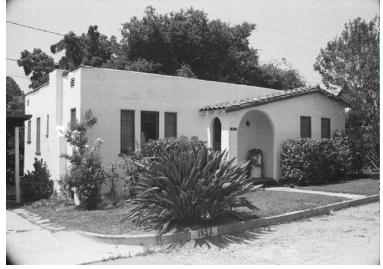

## 1952 Olive Way

Original survey photo (ca. 1990)

APN: 5852-009-034 AHAD ID: 15675 Year Built: 1926 (estimated) Year Built (Assessor): 1926 Legal Description: Not on File Quadrant: Not on File Current Lot Size: Not on File Historic Name: Not on File Style: Spanish Colonial Revival Stories: 1 Type: Residence CHRS: 3CS Building Permits: None on File Alterations: None on File Original Owner: Not on File Original Owner Occupation: Not on File Place of Business: Not on File Other Owners: None on File Original Cost: Not on File Original Lot Size: Not on File Moved on to Property: N Former Addresses: None on File Address Notes: Not on File