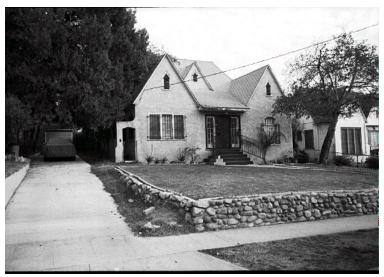

## 3232 Olive Ave

Original survey photo (ca. 1990)

APN: 5832-008-003 AHAD ID: 15665

Year Built: 1926 (actual) Year Built (Assessor): 1925

Legal Description: Lots 2-12, Tr. 7759

Quadrant: Not on File

Current Lot Size: Not on File Historic Name: Not on File Style: English Period Revival