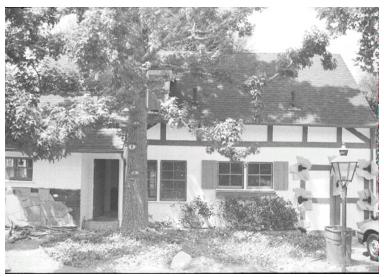

## 2271 Norwic Pl

Original survey photo (ca. 1990)

APN: 5845-007-006 AHAD ID: 15486

Year Built: 1948 (estimated) Year Built (Assessor): 1948 Legal Description: Not on File

Quadrant: Not on File

Current Lot Size: Not on File Historic Name: Not on File Style: Norman Revival