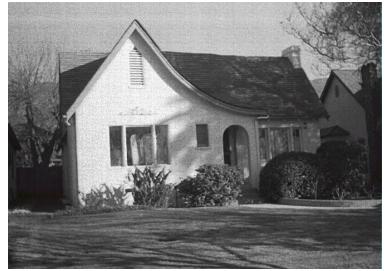

## 1807 New York Dr

Original survey photo (ca. 1990)

APN: 5847-030-006 AHAD ID: 15423 Year Built: 1928 (actual) Year Built (Assessor): 1927 Legal Description: Lot 7, Tr. 6353 Quadrant: Not on File Current Lot Size: Not on File Historic Name: Not on File Style: English Period Revival Stories: 1 Type: Residence CHRS: 3CS Builder: Gilkinson, Wesley H. (confirmed) Building Permits: