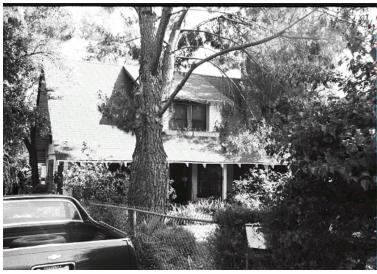

## 1616 New York Dr

Original survey photo (ca. 1990)

APN: 5851-001-004 AHAD ID: 15395

Year Built: 1910 (estimated) Year Built (Assessor): 1910 Legal Description: Not on File

Quadrant: Not on File

Current Lot Size: Not on File Historic Name: Not on File Style: California Cottage