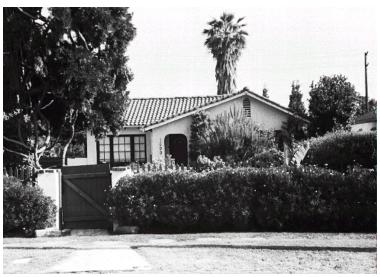

## 1600 New York Dr

Original survey photo (ca. 1990)

APN: 5851-001-006 AHAD ID: 15392

Year Built: 1928 (estimated) Year Built (Assessor): 1928 Legal Description: Not on File

Quadrant: Not on File

Current Lot Size: Not on File Historic Name: Not on File Style: California Cottage