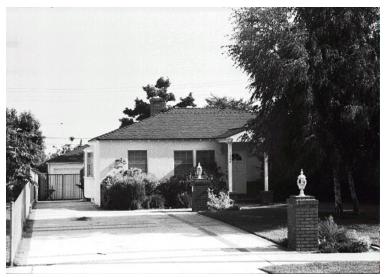

## 1522 New York Dr

Original survey photo (ca. 1990)

APN: 5850-003-007 AHAD ID: 15379

Year Built: 1941 (estimated) Year Built (Assessor): 1941 Legal Description: Not on File

Quadrant: Not on File

Current Lot Size: Not on File Historic Name: Not on File Style: Spanish Colonial Revival