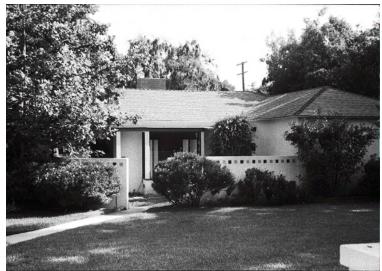

## 1440 New York Dr

Original survey photo (ca. 1990)

APN: 5850-002-002 AHAD ID: 15362 Year Built: 1938 (actual) Year Built (Assessor): 1938 Year Built (Other): 1939 Legal Description: Lot 3, Tr. 1345 Quadrant: Not on File Current Lot Size: Not on File Historic Name: Not on File Style: Not on File Style: Not on File Stories: 1 Type: Residence CHRS: 3CS Builder: Mardian (Madison?), S.G. (attributed to) Building Permits: