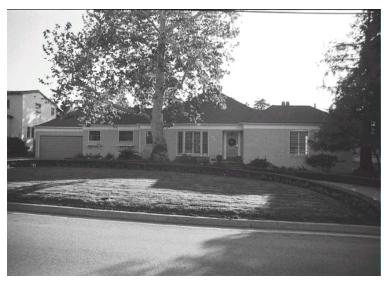

## 772 New York Dr

Original survey photo (ca. 1990)

APN: 5848-003-002 AHAD ID: 15290

Year Built: 1942 (estimated) Year Built (Assessor): 1942 Legal Description: Not on File

Quadrant: Not on File

Current Lot Size: Not on File Historic Name: Not on File

Style: Moderne

Stories: 1

Type: Residence CHRS: 3CS

Building Permits: None on File Alterations: None on File Original Owner: Not on File

Original Owner Occupation: Not on File

Place of Business: Not on File Other Owners: None on File Original Cost: Not on File Original Lot Size: Not on File Moved on to Property: N