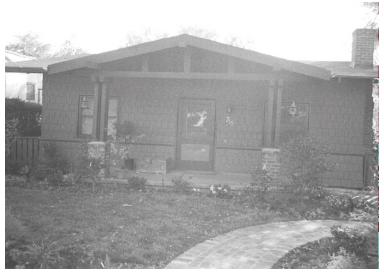

## 716 New York Dr

Original survey photo (ca. 1990)

APN: 5848-003-019 AHAD ID: 15279

Year Built: 1938 (estimated) Year Built (Assessor): 1938 Legal Description: Not on File

Quadrant: Not on File

Current Lot Size: Not on File Historic Name: Not on File

Style: Craftsman

Stories: 1

Type: Residence CHRS: 3CS

Building Permits: None on File Alterations: None on File Original Owner: Not on File

Original Owner Occupation: Not on File

Place of Business: Not on File Other Owners: None on File Original Cost: Not on File Original Lot Size: Not on File Moved on to Property: N