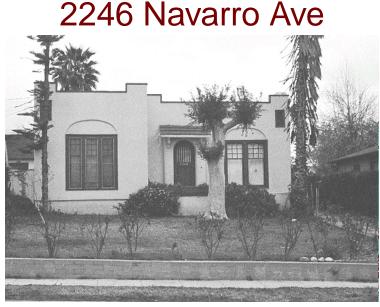

ALTADENA HERITAGE

© 2025 Altadena Heritage

Original survey photo (ca. 1990)

APN: 5835-020-032 AHAD ID: 15259 Year Built: 1922 (estimated) Year Built (Assessor): 1922 Legal Description: Not on File Quadrant: Not on File Current Lot Size: Not on File Historic Name: Not on File Style: Spanish Colonial Revival Stories: 1 Type: Residence CHRS: 3CS Building Permits: None on File Alterations: None on File Original Owner: Not on File Original Owner Occupation: Not on File Place of Business: Not on File Other Owners: None on File Original Cost: Not on File Original Lot Size: Not on File Moved on to Property: N Former Addresses: None on File Address Notes: Not on File

## 2246 Navarro Ave

California Historical Resource Status (CHRS) Codes Key

| Code<br>1S | Description<br>Individual property listed in National Register by the Keeper. Listed in the California<br>Register.               |
|------------|-----------------------------------------------------------------------------------------------------------------------------------|
| 3CD        | Appears eligible for California Register as a contributor to a California Register eligible district through a survey evaluation. |
| 3CS        | Appears eligible for California Register as an individual property through survey evaluation.                                     |
| 3S         | Appears eligible for National Register as an individual property through survey                                                   |