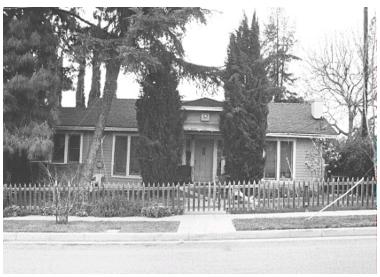

## 2229 Navarro Ave

Original survey photo (ca. 1990)

APN: 5835-019-021 AHAD ID: 15257

Year Built: 1921 (estimated) Year Built (Assessor): 1921 Legal Description: Not on File

Quadrant: Not on File

Current Lot Size: Not on File Historic Name: Not on File Style: California Cottage