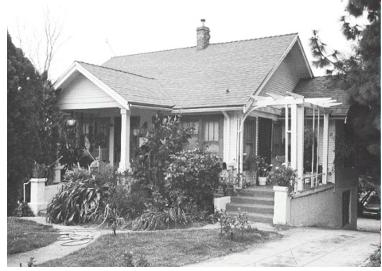

## 2211 Navarro Ave

Original survey photo (ca. 1990)

APN: 5835-019-003 AHAD ID: 15256 Year Built: 1925 (estimated) Year Built (Assessor): 1925 Legal Description: Not on File Quadrant: Not on File Current Lot Size: Not on File Historic Name: Not on File Style: California Cottage Stories: 1 Type: Residence CHRS: 3CS Building Permits: None on File Alterations: None on File Original Owner: Not on File Original Owner Occupation: Not on File Place of Business: Not on File Other Owners: None on File Original Cost: Not on File Original Lot Size: Not on File Moved on to Property: N Former Addresses: None on File Address Notes: Not on File