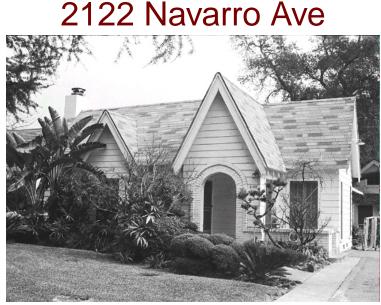

© 2025 Altadena Heritage

Original survey photo (ca. 1990)

**APN: Not on File** AHAD ID: 15242 Legal Description: Not on File Quadrant: Not on File Current Lot Size: Not on File Historic Name: Not on File Style: English Period Revival Stories: 1 Type: Residence CHRS: 3CD, 3CS Building Permits: None on File Alterations: None on File Original Owner: Not on File Original Owner Occupation: Not on File Place of Business: Not on File Other Owners: None on File Original Cost: Not on File Original Lot Size: Not on File Moved on to Property: N Former Addresses: None on File Address Notes: Not on File

## 2122 Navarro Ave

- 3CS Appears eligible for California Register as an individual property through survey evaluation.
- 3S Appears eligible for National Register as an individual property through survey evaluation.