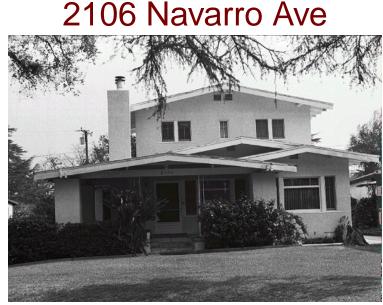

© 2025 Altadena Heritage

Original survey photo (ca. 1990)

APN: 5836-015-011 AHAD ID: 15240 Year Built: 1912 (estimated) Year Built (Assessor): 1912 Legal Description: Not on File Quadrant: Not on File Current Lot Size: Not on File Historic Name: Not on File Style: California Cottage Stories: 2 Type: Residence CHRS: 3CD, 3CS Building Permits: None on File Alterations: None on File Original Owner: Not on File Original Owner Occupation: Not on File Place of Business: Not on File Other Owners: None on File Original Cost: Not on File Original Lot Size: Not on File Moved on to Property: N Former Addresses: None on File Address Notes: Not on File