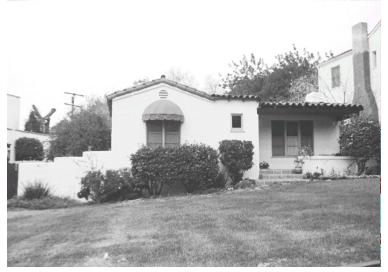

## 3201 Mt Curve Ave

Original survey photo (ca. 1990)

APN: 5842-006-013 AHAD ID: 15205

Year Built: 1928 (actual) Year Built (Assessor): 1928

Legal Description: Lot 26, Blk. M, Tr. 6954

Quadrant: Not on File

Current Lot Size: Not on File Historic Name: Not on File Style: Spanish Colonial Revival

Stories: 1

Type: Residence CHRS: 3CS

Builder: Downey, E.D. (attributed to)

**Building Permits:** 

| Permit | Year |
|--------|------|
| 2141   | 1928 |

Alterations: None on File Original Owner: Downey, E.D.

Original Owner Occupation: Not on File

Place of Business: Not on File Other Owners: None on File

Original Cost: \$5,000

Original Lot Size: Not on File Moved on to Property: N

## 3201 Mt Curve Ave

Former Addresses: None on File Address Notes: Not on File

Note:

Dwelling, 32x48

Sources:

Builder & Contractor (journal) 3/16/28, p. 65

California Historical Resource Status (CHRS) Codes Key