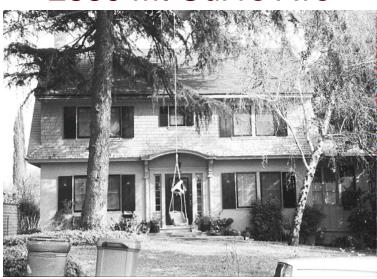

## 2880 Mt Curve Ave

Original survey photo (ca. 1990)

APN: 5844-006-025 AHAD ID: 15178

Year Built: 1925 (actual) Year Built (Assessor): 1925

Legal Description: Lot 8, Blk. D, Tr. 6954

Quadrant: Not on File