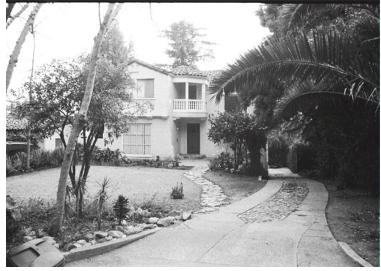

## 982 Mt Curve Ave

Original survey photo (ca. 1990)

APN: 5842-016-019 AHAD ID: 15166 Year Built: 1928 (estimated) Year Built (Assessor): 1928 Legal Description: Not on File Quadrant: Not on File Current Lot Size: Not on File Historic Name: Not on File Style: Spanish Colonial Revival Stories: 2 Type: Residence CHRS: 3CS Building Permits: None on File Alterations: None on File Original Owner: Not on File Original Owner Occupation: Not on File Place of Business: Not on File Other Owners: