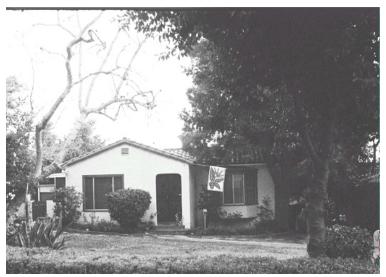

## 932 Mt Curve Ave

Original survey photo (ca. 1990)

APN: 5842-016-025 AHAD ID: 15159

Year Built: 1928 (estimated) Year Built (Assessor): 1928 Legal Description: Not on File

Quadrant: Not on File

Current Lot Size: Not on File Historic Name: Not on File Style: Spanish Colonial Revival

Stories: 1

Type: Residence CHRS: 3CS

Building Permits: None on File Alterations: None on File Original Owner: Not on File

Original Owner Occupation: Not on File

Place of Business: Not on File Other Owners: None on File Original Cost: Not on File Original Lot Size: Not on File Moved on to Property: N