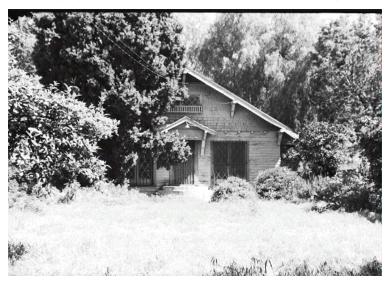

## 783 Mountain View St

Original survey photo (ca. 1990)

APN: 5823-020-015 AHAD ID: 15144

Year Built: 1915 (estimated) Year Built (Assessor): 1915 Legal Description: Not on File

Quadrant: Not on File

Current Lot Size: Not on File Historic Name: Not on File

Style: Craftsman Stories: 1.5

Type: Residence CHRS: 3CD, 3CS

Building Permits: None on File Alterations: None on File Original Owner: Not on File

Original Owner Occupation: Not on File

Place of Business: Not on File Other Owners: None on File Original Cost: Not on File Original Lot Size: Not on File Moved on to Property: N