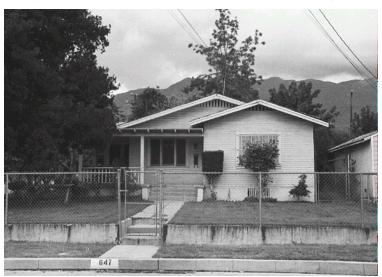

## 647 Mountain View St

Original survey photo (ca. 1990)

APN: 5828-014-028 AHAD ID: 15130

Year Built: 1923 (estimated) Year Built (Assessor): 1923 Legal Description: Not on File

Quadrant: Not on File

Current Lot Size: Not on File Historic Name: Not on File Style: California Cottage