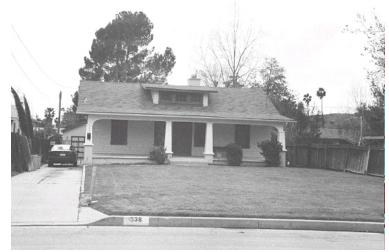

## 538 Mountain View St

Original survey photo (ca. 1990)

APN: 5828-024-010 AHAD ID: 15108 Year Built: 1923 (estimated) Year Built (Assessor): 1923 Legal Description: Not on File Quadrant: Not on File Current Lot Size: Not on File Historic Name: Not on File Style: Craftsman Stories: 1 Type: Residence CHRS: 3CD, 3CS Building Permits: None on File Alterations: None on File Original Owner: Not on File Original Owner Occupation: Not on File Place of Business: Not on File Other Owners: None on File Original Cost: Not on File Original Lot Size: Not on File Moved on to Property: N Former Addresses: None on File Address Notes: Not on File