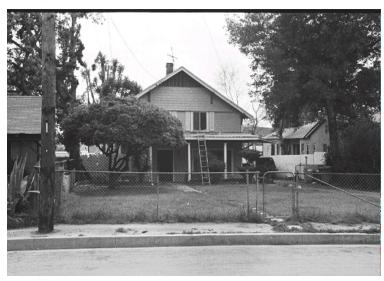

## 524 Mountain View St

Original survey photo (ca. 1990)

APN: 5828-024-036 AHAD ID: 15105

Year Built: 1922 (estimated) Year Built (Assessor): 1922 Legal Description: Not on File

Quadrant: Not on File

Current Lot Size: Not on File Historic Name: Not on File Style: California Cottage