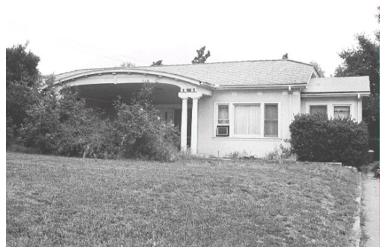

## 2378 Morslay Rd

Original survey photo (ca. 1990)

APN: 5846-018-036 AHAD ID: 15046

Year Built: 1920 (estimated) Year Built (Assessor): 1920 Legal Description: Not on File

Quadrant: Not on File

Current Lot Size: Not on File Historic Name: Not on File Style: Colonial Revival

Stories: 1

Type: Residence CHRS: 3CS

Building Permits: None on File Alterations: None on File Original Owner: Not on File

Original Owner Occupation: Not on File

Place of Business: Not on File Other Owners: None on File Original Cost: Not on File Original Lot Size: Not on File Moved on to Property: N

Former Addresses: None on File Address Notes: Not on File

Note:

Slate roof; same builder as 2381 Morslay (?)

Sources:

© 2025 Altadena Heritage