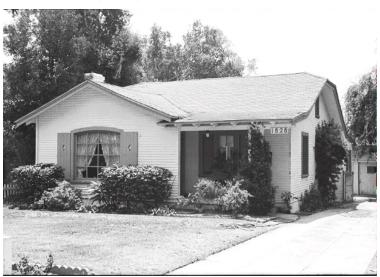

## 1828 Morada Pl

Original survey photo (ca. 1990)

APN: 5847-030-021 AHAD ID: 15040

Year Built: 1924 (estimated) Year Built (Assessor): 1924 Legal Description: Not on File

Quadrant: Not on File

Current Lot Size: Not on File Historic Name: Not on File Style: California Cottage